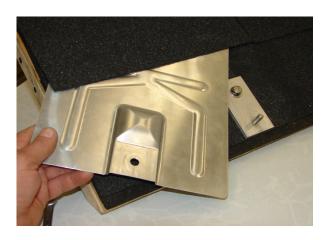

K-FLASH™ is a 100% mechanically watertight flashing system.

Textured, powder-coated black finish blends well with all asphalt shingles.

Made of aluminum, K-FLASH™ is lightweight and easy to install between roof-mount block and L-bracket.