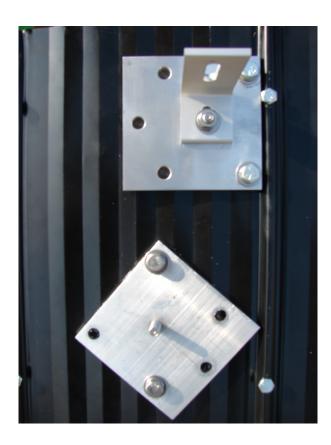

K-FLASH™ is a 100% mechanically watertight flashing system.

Textured, powder-coated black finish blends well with all asphalt shingles.

Made of aluminum, K-FLASH™ is lightweight and easy to install between roof-mount block and L-bracket.