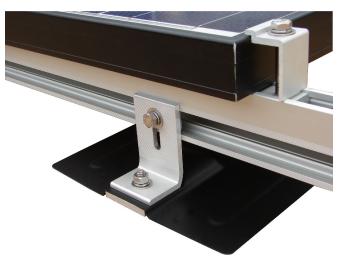

Pictured below is our steel roof mount on a Vicwest roof.

K-RACK<sup>™</sup> comes in clear-coat, anodized aluminum. Customized colours may be special-ordered.

K-RACK<sup>TM</sup> is stocked in standard lengths from 10' 2" up to 20 feet and can be custom-ordered up to 24 foot lengths.