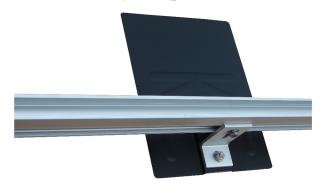

K-RACK™ is manufactured from high-strength, commercial grade extruded aluminum and packaged with stainless steel hardware.

K-RACK™ allows for quick installation and easy cable management.

K-RACK<sup>™</sup> can be purchased as individual components or as part of a standard kit.

K-RACK™ is a complete solar panel racking system that is ideal for asphalt and steel pitched roofs, ground mounts, agricultural, commercial and industrial flat roofs. Our system can also be used to roof-mount satellite dishes and small antennas.