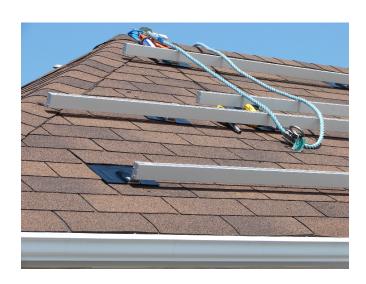

Pictured below is our steel roof mount on a Vicwest roof.

K-RACK<sup>™</sup> comes in clear-coat, anodized aluminum. Customized colours may be special-ordered.

K-RACK<sup>TM</sup> is stocked in standard lengths from 10' 2" up to 20 feet and can be custom-ordered up to 24 foot lengths.