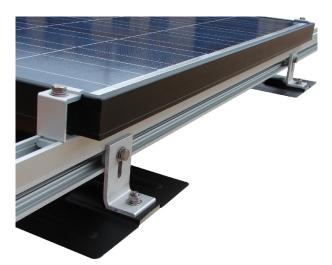

K-RACK™ is manufactured from high-strength, commercial grade extruded aluminum and packaged with stainless steel hardware.

K-RACK™ allows for quick installation and easy cable management.

K-RACK<sup>™</sup> can be purchased as individual components or as part of a standard kit.

K-RACK™ is a complete solar panel racking system that is ideal for asphalt and steel pitched roofs, ground mounts, agricultural, commercial and industrial flat roofs. Our system can also be used to roof-mount satellite dishes and small antennas.