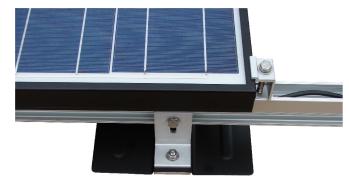

K-RACK™ is manufactured from high-strength, commercial grade extruded aluminum and packaged with stainless steel hardware.

K-RACK™ allows for quick installation and easy cable management.

K-RACK<sup>™</sup> can be purchased as individual components or as part of a standard kit.

K-RACK™ is a complete solar panel racking system that is ideal for asphalt and steel pitched roofs, ground mounts, agricultural, commercial and industrial flat roofs. Our system can also be used to roof-mount satellite dishes and small antennas.