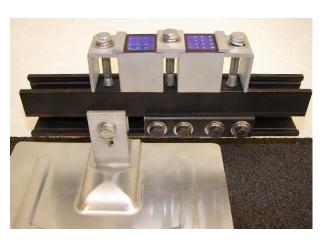

K-RACK™ is manufactured from high-strength, commercial grade extruded aluminum and packaged with stainless steel hardware.

K-RACK™ allows for quick installation and easy cable management.

K-RACK<sup>™</sup> can be purchased as individual components or as part of a standard kit.

K-RACK™ is a complete solar panel racking system that is ideal for asphalt and steel pitched roofs, ground mounts, agricultural, commercial and industrial flat roofs. Our system can also be used to roof-mount satellite dishes and small antennas.