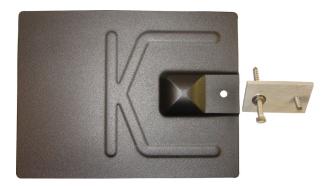

K-FLASH™ is a 100% mechanically watertight flashing system.

Textured, powder-coated black finish blends well with all asphalt shingles.

Made of aluminum, K-FLASH™ is lightweight and easy to install between roof-mount block and L-bracket.